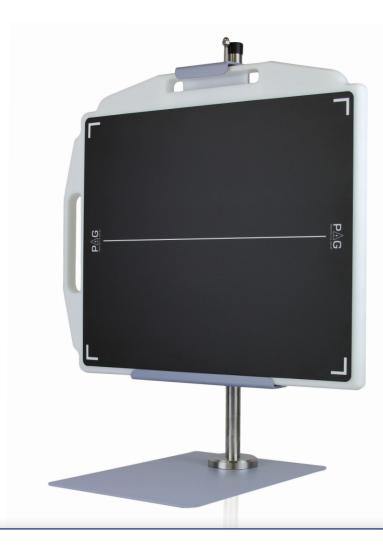

## DR Panel Table Top Holder

## **Product Advantages**

Rotates 360 degrees for easy angling
Size adjustable
Vertical travel
Ideal for table top cross table exams

Cross table exams can be a challenge. Expensive heavier DR panels increase the chance of detector drops and misalignment. The **DR Panel Table Top Holder** allows the radiographer to position the image receptor with ease and precision and can be easily angled caudal or cephalic depending on the examination.

\*Protect-A-Grid Encasement not included