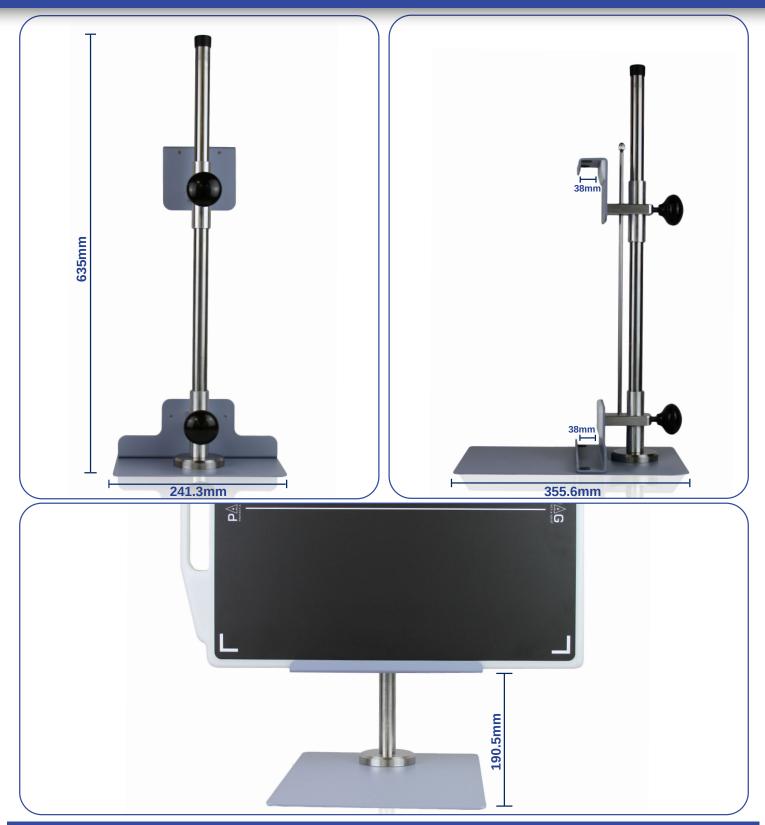

## **Product Details**

## **Technical Data**

Product Dimensions 14 x 9.75 x 25.13 in. (355.6 x 247.6 x 638.3mm)

Weight 6 lb. (3 kg.)

\*Protect-A-Grid Encasement not included