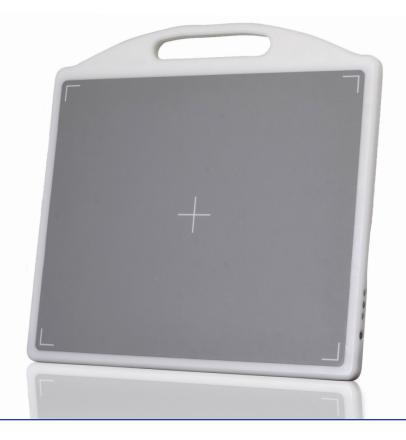

The 14×17 Mobile DR Panel Full Enclosure provides additional fluid and drop protection to sensitive flat panel detectors. With quick release locks, the case is both efficient and easy to use allowing the radiographer to focus on positioning and patient care instead of panel protection. Ideal for the ER, OR, disaster relief and any environment that is subject to potential fluid damage or accidental drops.