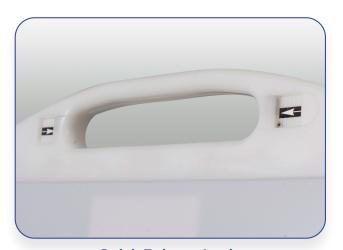

## **Product Details**

**Tube Side** 

**Cutouts for LEDs and PB** 

**Rear Side** 

**Quick Release Locks** 