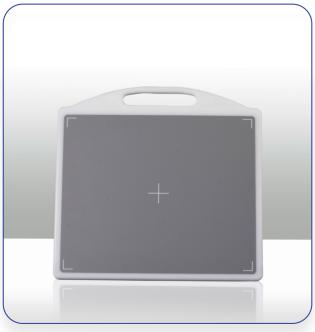

## **Product Details**

**Tube Side** 

**Cutouts for LEDs and PB** 

**Rear Side** 

**Quick Release Locks** 