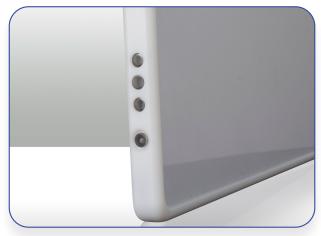

## **Product Details**

**Tube Side** 

**Cutouts for LEDs and PB** 

**Rear Side** 

**Quick Release Locks** 